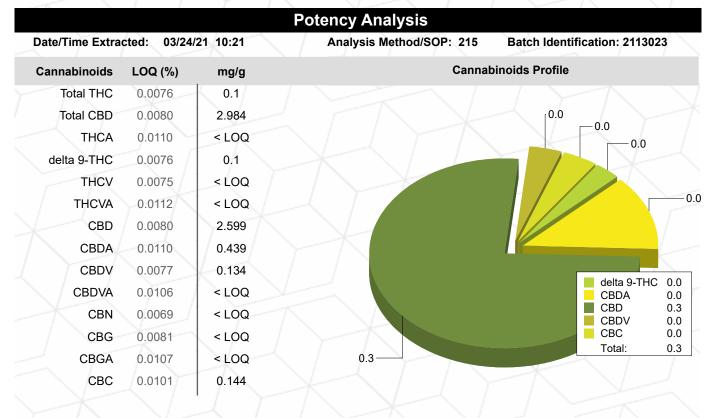

### **Results at a Glance**

Total THC: 0.0100 %

Total CBD: 0.2984 %

Brittany Wiemer

Brittany Wiemer Quality Officer - 3/25/2021

All QC samples met acceptance criteria of the method; data available upon request. These results relate only to the sample included on this report. The report may not be reproduced except in full, without the written permission of Green Leaf Lab. This is for informational testing and is not compliance testing. Lab results apply to the sample as received.

#### Periodic Caramels

Total THC = delta 9-THC + (THCA \* 0.877) Total CBD = CBD + (CBDA \* 0.877) Total CBG = CBG + (CBGA \* 0.878) LOQ=Limit of Quantification, the lowest measurable concentration of an analyte.

03/24/21 10:21

03/24/21 17:46