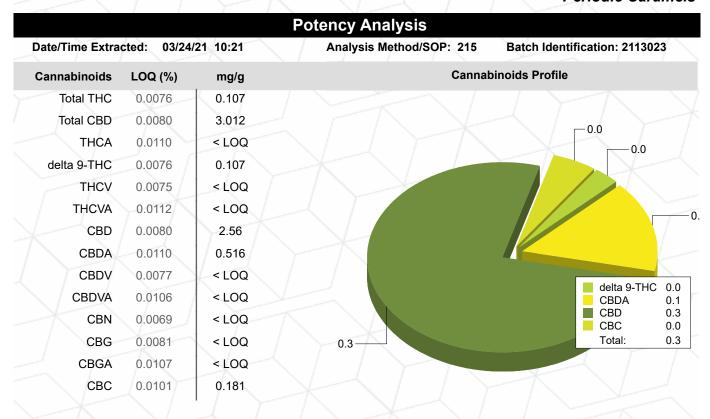

Total THC: 0.0107 %

Total CBD: 0.3012 %

Brittany Wiemer

Brittany Wiemer Quality Officer - 3/25/2021

Periodic Caramels

Total THC = delta 9-THC + (THCA \* 0.877) Total CBD = CBD + (CBDA \* 0.877)

Total CBG = CBG + (CBGA \* 0.878)

LOQ=Limit of Quantification, the lowest measurable concentration of an analyte.