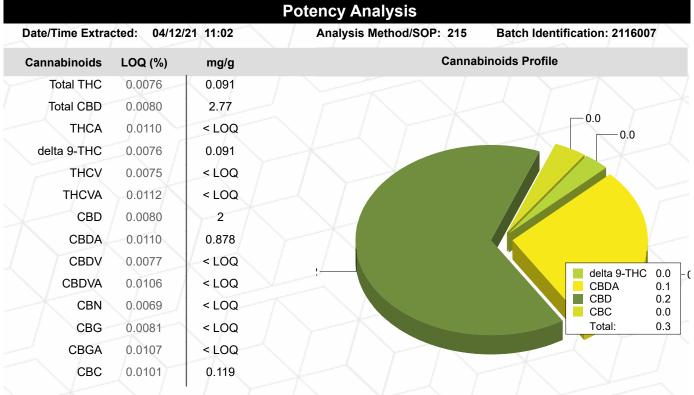

# Results at a Glance Total THC: 0.0091 % Total CBD: 0.2770 %

Brittany Wiemer

Brittany Wiemer Quality Officer - 4/13/2021

Total THC = delta 9-THC + (THCA \* 0.877) Total CBD = CBD + (CBDA \* 0.877)

Total CBG = CBG + (CBGA \* 0.878)

LOQ=Limit of Quantification, the lowest measurable concentration of an analyte.

Brittany Wiemer

## Quality Control Potency

Batch: 2116007 - 215-Products

| Blank(2116007-B | BLK1)  |        |       |                  |                |                |
|-----------------|--------|--------|-------|------------------|----------------|----------------|
| Analyte         | Result | LOQ    | Units | %Recovery Limits | Extracted      | Analyzed       |
| THCA            | < LOQ  | 0.0221 | %     |                  | 04/12/21 11:02 | 04/13/21 03:27 |
| delta 9-THC     | < LOQ  | 0.0153 | %     |                  | 04/12/21 11:02 | 04/13/21 03:27 |
| THCV            | < LOQ  | 0.0150 | %     |                  | 04/12/21 11:02 | 04/13/21 03:27 |
| THCVA           | < LOQ  | 0.0224 | %     |                  | 04/12/21 11:02 | 04/13/21 03:27 |
| CBD             | < LOQ  | 0.0159 | %     |                  | 04/12/21 11:02 | 04/13/21 03:27 |
| CBDA            | < LOQ  | 0.0220 | %     |                  | 04/12/21 11:02 | 04/13/21 03:27 |
| CBDV            | < LOQ  | 0.0154 | %     |                  | 04/12/21 11:02 | 04/13/21 03:27 |
| CBDVA           | < LOQ  | 0.0212 | %     |                  | 04/12/21 11:02 | 04/13/21 03:27 |
| CBN             | < LOQ  | 0.0138 | %     |                  | 04/12/21 11:02 | 04/13/21 03:27 |
| CBG             | < LOQ  | 0.0161 | %     |                  | 04/12/21 11:02 | 04/13/21 03:27 |
| CBGA            | < LOQ  | 0.0213 | %     |                  | 04/12/21 11:02 | 04/13/21 03:27 |
| CBC             | < LOQ  | 0.0202 | %     |                  | 04/12/21 11:02 | 04/13/21 03:27 |