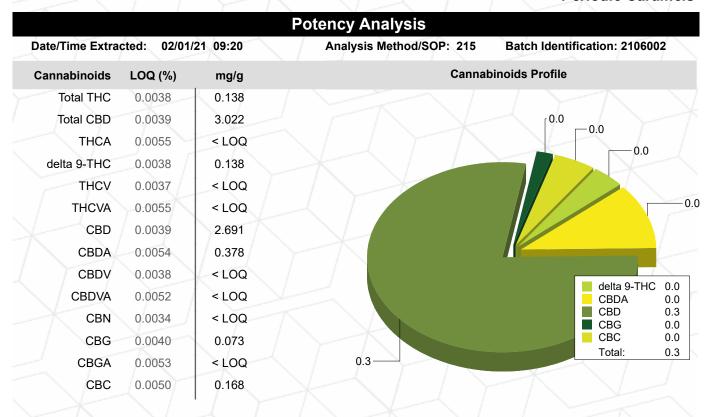

### Results at a Glance

Total THC: 0.0138 %

Total CBD: 0.3022 %

Brittany Wiemer

Brittany Wiemer Quality Officer - 2/2/2021

Total THC = delta 9-THC + (THCA \* 0.877) Total CBD = CBD + (CBDA \* 0.877)

Total CBG = CBG + (CBGA \* 0.878)

 $\label{lowest} \mbox{LOQ=Limit of Quantification, the lowest measurable concentration of an analyte.}$ 